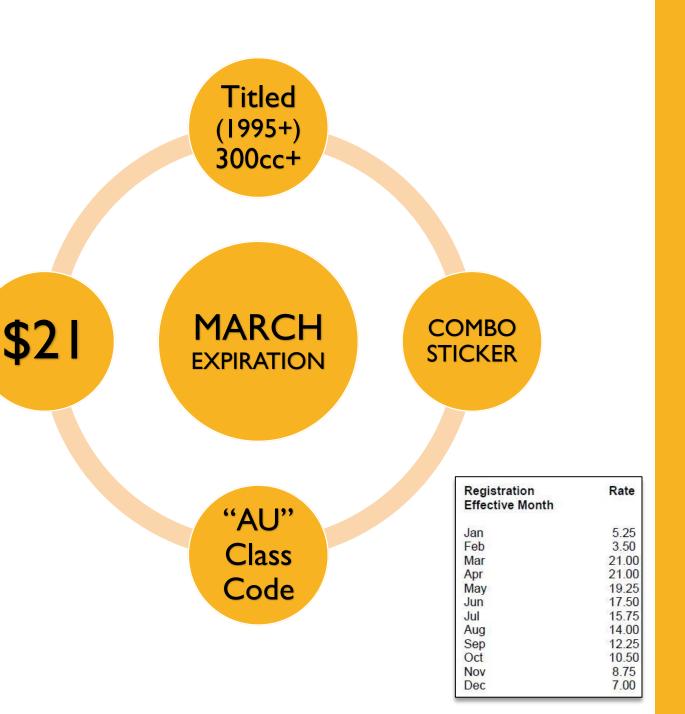

### REGISTRATION

- Mandatory **MARCH** expiration
- Titled on **300 CC** and up
- Combination Sticker
- AU Class Code. Plates at branch offices
- \$21/yr.