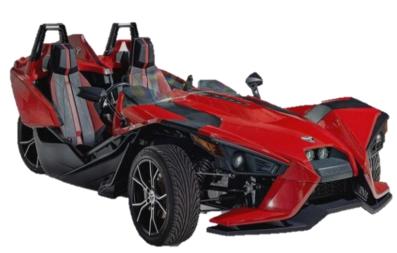

# Motor more than 50 CC OR Electric Motor 1,500 or more watts

Each wheel (not tire) is 10" or larger in diameter

- What is an **Autocycle**?
  - **3-wheeled** motorcycle
  - Steering wheel or handlebars.
  - **Floor pedals** for automotive-style control.
  - Non-straddle seat.