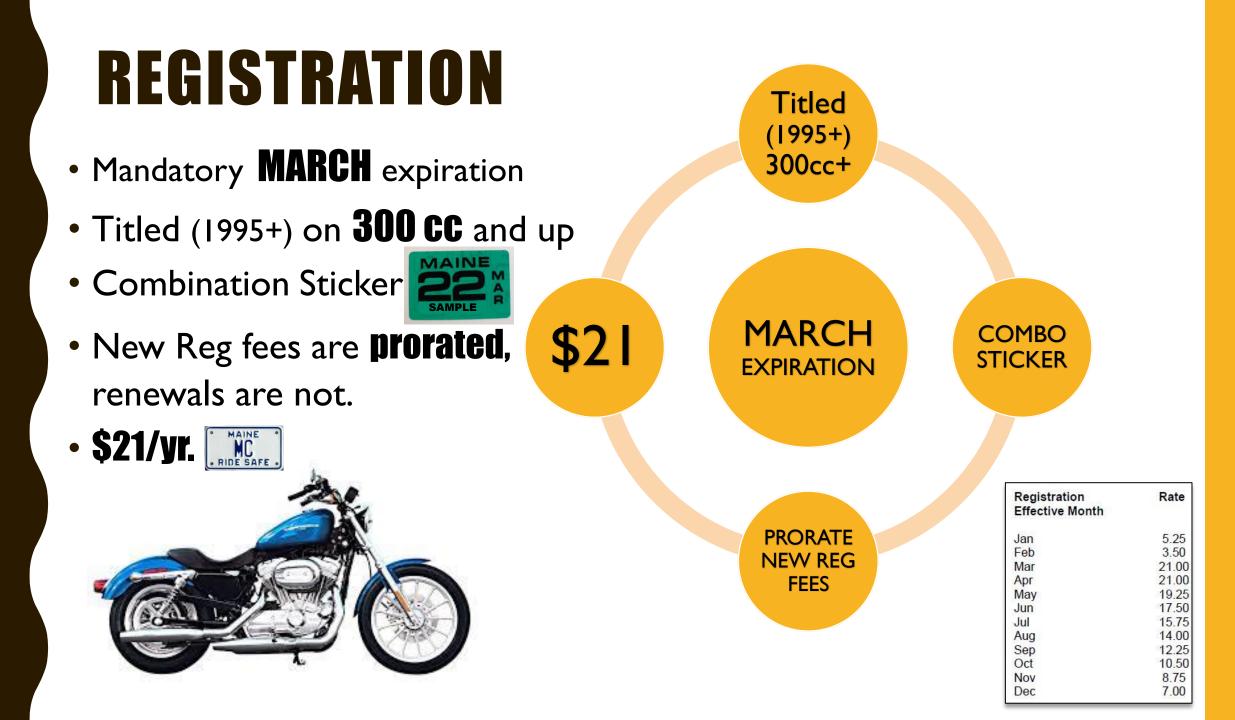

### REGISTRATION

- Mandatory **MARCH** expiration
- Titled on **300 CC** and up
- Combination Sticker
- AU Class Code. Plates at branch offices
- \$21/yr.