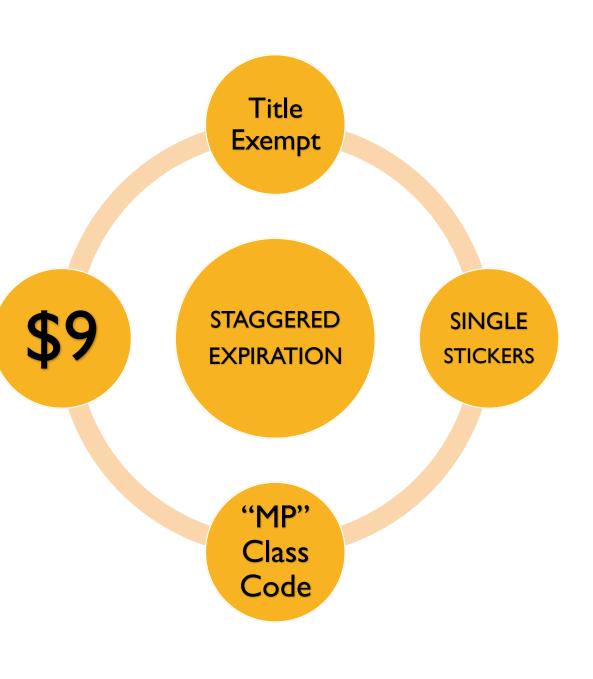

#### REGISTRATION

- **STAGGERED** registration
- Title Exempt
- Single Stickers
- MP Class Code
- \$9/yr.